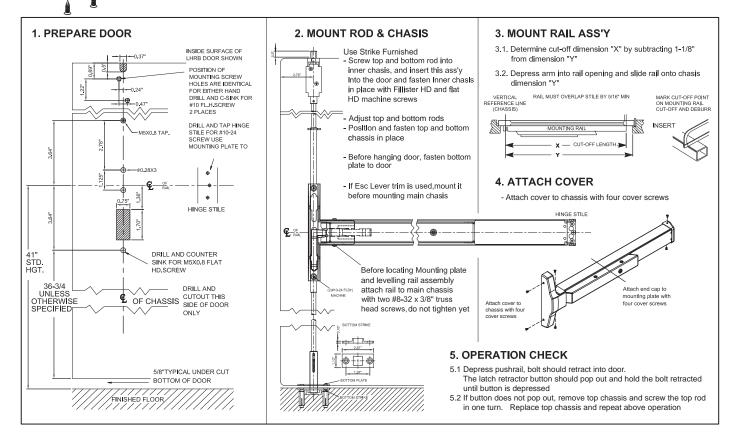

## **INSTALLATION INSTRUCTIONS FOR GLSCVR98 SERIES NARROW HEAD** CONCEALED VERTICAL ROD PANIC EXIT DEVICE FOR GLASS DOORS Тор Chasis Available stock length THIS EXIT DEVICE IS HANDED - For 32" doors, Device can be cut to CHECK HAND OF DEVICE AGAINST APPLICATION Тор fit doors down to 24" wide Bolt - For 36" doors, Device can be cut to OUT RIGHT HAND LEFT HAND REVERSE BEVEL fit doors down to 32" wide REVERSE BEVEL - For 48" doors, Device can be cut to fit doors down to 36" wide **DOUBLE DOORS** Top End Cap Rod Door surface must be flushed to allow Exit device to rest on flat surface of door Main Chasis Mounting Fillister HD Rail Machine Screw 6 Mounting Plate Inner 9 Chasis 0 @ Dogging Push Rail To operate push rail, insert dogging key and turn clockwise 0 Bottom Rod Head Cover #10-21 FLL HD Machine screws Sleeve or #10x1" FL HD wood screws Flat HD Spring Machine Screw Bottom If Esc Lever trim is used. Chassis See Instruction sheet packed with the trim **Bottom** Case 🥪 TOP STRIKE